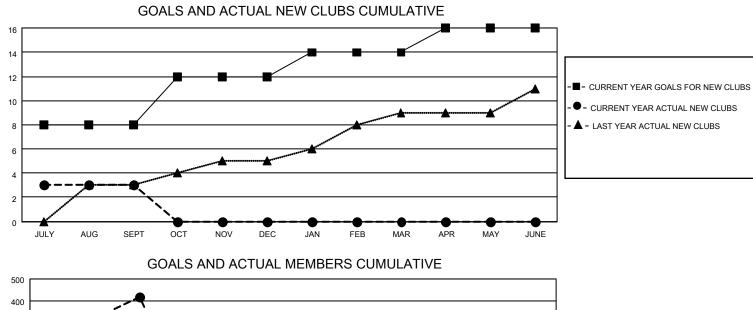

## LOCATION INDIA

District 324A6

Results as of: 9/30/2020

| Clubs                 |               |           |               | Members               |                        |                         |                                                    |  |
|-----------------------|---------------|-----------|---------------|-----------------------|------------------------|-------------------------|----------------------------------------------------|--|
| RESULTS FOR 2020-2021 |               |           |               | RESULTS FOR 2020-2021 |                        |                         |                                                    |  |
| QUARTER               | NEW CLUB GOAL | NEW CLUBS | DROPPED CLUBS | QUARTER               | BER GROWTH NET<br>GOAL | MEMBER GROWTH<br>ACTUAL | DROPPED<br>MEMBERS ACTUAL<br>(including transfers) |  |
| JULY/AUG/SEPT         | 8             | 3         | 0             | JULY/AUG/SEPT         | 50                     | 513                     | 81                                                 |  |
| OCT/NOV/DEC           | 4             | 0         | 0             | OCT/NOV/DEC           | 25                     | 0                       | 0                                                  |  |
| JAN/FEB/MAR           | 2             | 0         | 0             | JAN/FEB/MAR           | 25                     | 0                       | 0                                                  |  |
| APR/MAY/JUNE          | 2             | 0         | 0             | APR/MAY/JUNE          | 25                     | 0                       | 0                                                  |  |