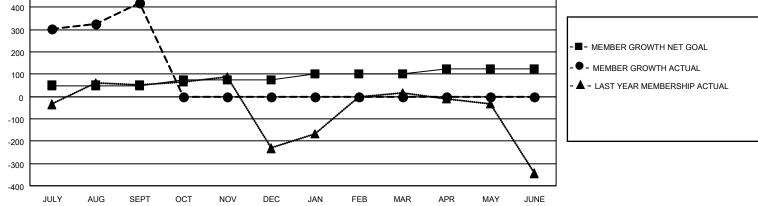

## LOCATION INDIA

District 324A6

Results as of: 9/30/2020

| Clubs                 |               |           |               | Members               |                        |                         |                                                    |  |
|-----------------------|---------------|-----------|---------------|-----------------------|------------------------|-------------------------|----------------------------------------------------|--|
| RESULTS FOR 2020-2021 |               |           |               | RESULTS FOR 2020-2021 |                        |                         |                                                    |  |
| QUARTER               | NEW CLUB GOAL | NEW CLUBS | DROPPED CLUBS | QUARTER               | BER GROWTH NET<br>GOAL | MEMBER GROWTH<br>ACTUAL | DROPPED<br>MEMBERS ACTUAL<br>(including transfers) |  |
| JULY/AUG/SEPT         | 8             | 3         | 0             | JULY/AUG/SEPT         | 50                     | 513                     | 81                                                 |  |
| OCT/NOV/DEC           | 4             | 0         | 0             | OCT/NOV/DEC           | 25                     | 0                       | 0                                                  |  |
| JAN/FEB/MAR           | 2             | 0         | 0             | JAN/FEB/MAR           | 25                     | 0                       | 0                                                  |  |
| APR/MAY/JUNE          | 2             | 0         | 0             | APR/MAY/JUNE          | 25                     | 0                       | 0                                                  |  |